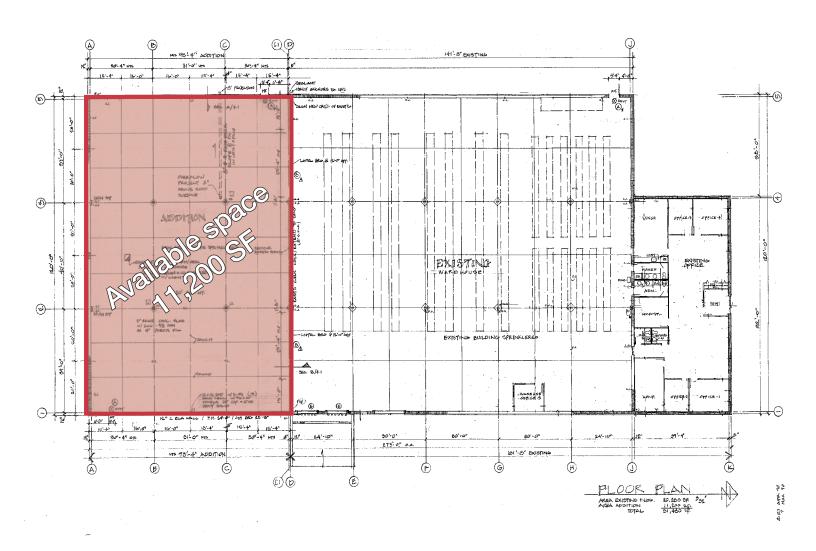

## **Property Features:**

• Building Size: 31,480 SF

Available whse. space: 11,200 SF

Racked warehouse

Office - build to suit

Year Built: 1990

Ceiling Height: 20'

Docks: 1

# Floor Plan

1550 Enterprise Pkwy. Twinsburg Twp., Ohio

David R. Hexter, SIOR
Executive Vice President
216 455 0890
dhexter@naipvc.com

Jeffrey A. Calig, CCIM
Senior Vice President
216 455 0910
jcalig@naipvc.com

#### **BUILDING INFORMATION SHEET**

**LOCATION:** 1550 Enterprise Pkwy., Twinsburg Twp., OH

SPACE AVAILABLE: 11,200 SF
WAREHOUSE AREA: 11,200 SF

YEAR BUILT: 1990

LAND AREA: 4.74 Acres

**ZONING:** Industrial District