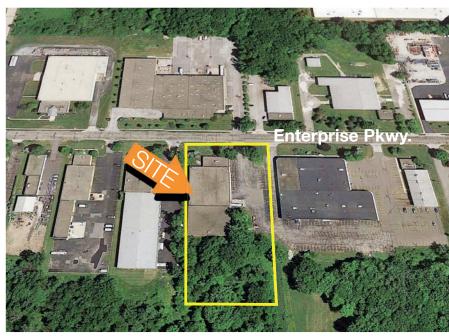

#### **BUILDING INFORMATION SHEET**

**LOCATION:** 1550 Enterprise Pkwy., Twinsburg Twp., OH

SPACE AVAILABLE: 11,200 SF
WAREHOUSE AREA: 11,200 SF

YEAR BUILT: 1990

LAND AREA: 4.74 Acres

**ZONING:** Industrial District