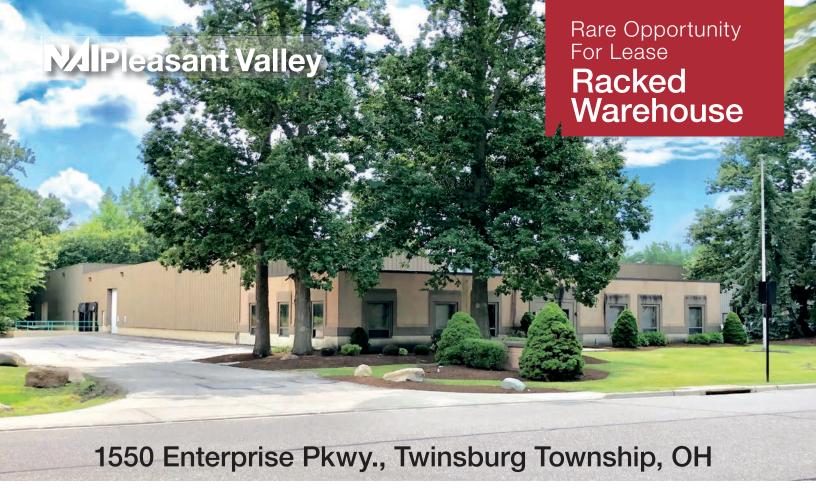

## **Property Features:**

• Building Size: 31,480 SF

Available whse. space: 11,200 SF

Racked warehouse

Office - build to suit

Year Built: 1990

Ceiling Height: 20'

Docks: 1

#### **BUILDING INFORMATION SHEET**

**LOCATION:** 1550 Enterprise Pkwy., Twinsburg Twp., OH

SPACE AVAILABLE: 11,200 SF
WAREHOUSE AREA: 11,200 SF

YEAR BUILT: 1990

LAND AREA: 4.74 Acres

**ZONING:** Industrial District