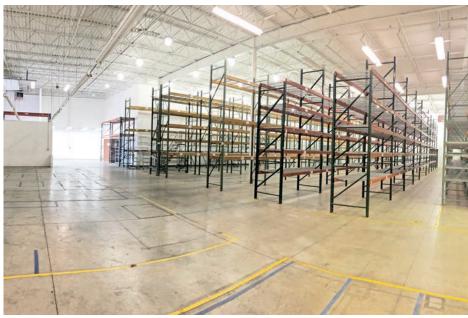

## **Property Features:**

• Building Size: 31,480 SF

Available whse. space: 11,200 SF

Racked warehouse

Office - build to suit

Year Built: 1990

Ceiling Height: 20'

Docks: 1

Drive-ins: 1 (14' x 11' 4")

• Power: 277/480 V, 250 Amp, 3 Phase

Sprinklered

· Clean, bright, well-maintained

#### **BUILDING INFORMATION SHEET**

**LOCATION:** 1550 Enterprise Pkwy., Twinsburg Twp., OH

SPACE AVAILABLE: 11,200 SF
WAREHOUSE AREA: 11,200 SF

YEAR BUILT: 1990

LAND AREA: 4.74 Acres

**ZONING:** Industrial District

CEILING HEIGHT 20'

Docks:

**DRIVE-IN DOORS:** 1 (14' x 11' 4")

**FLOORS:** 5" reinforced concrete

**SPRINKLERED:** .344 GPM over 2,000 sf

**HEAT:** Overhead Gas

**LIGHTING:** Fluorescent

**ELECTRIC POWER:** (277/480 V) (3 PH) (250 Amps)