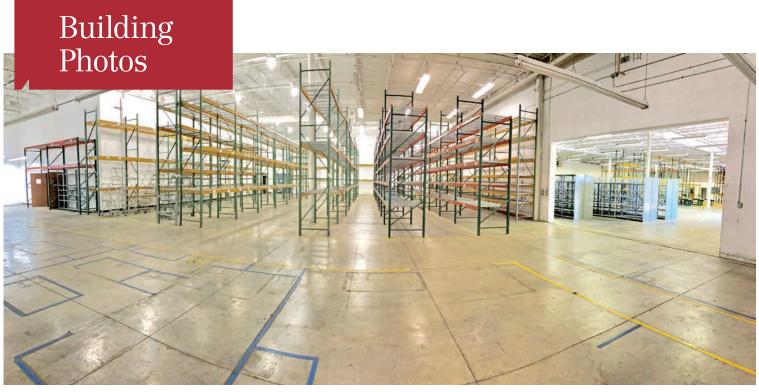

## **Property Features:**

• Building Size: 31,480 SF

Available whse. space: 11,200 SF

Racked warehouse

Office - build to suit

Year Built: 1990

Ceiling Height: 20'

Docks: 1

**LEASE RATE:** \$4.50/SF Gross

SECURITY SYSTEM: Yes

**COMMENTS:** 100% painted white, bright and clean interior. Well maintained.

Enjoy lower Township income taxes. Potential for 2,500 SF

climate-controlled warehouse section.