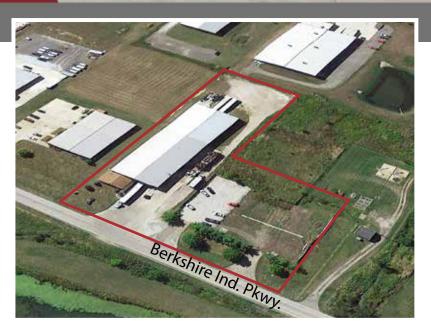

### 14970 Berkshire Ind. Pkwy Middlefield, Ohio

#### **Property Features:**

- Building size: 21,040 SF
- Warehouse area: 19,840 SF
- Office area: 1,200 SF
- Land area: 2.49 acres
- Year built: 2007, 2011 (8,000 SF addition)
- Clear height: 20'-24'
- Docks: 4 with levelers
- Drive-In doors: 3 (2- 12' high, 1- 14' high)
- Parking: Ample with large side lot
- Column spacing: Free span (no interior columns)
- Power: 240 volt/ 200 amp/ 3 phase