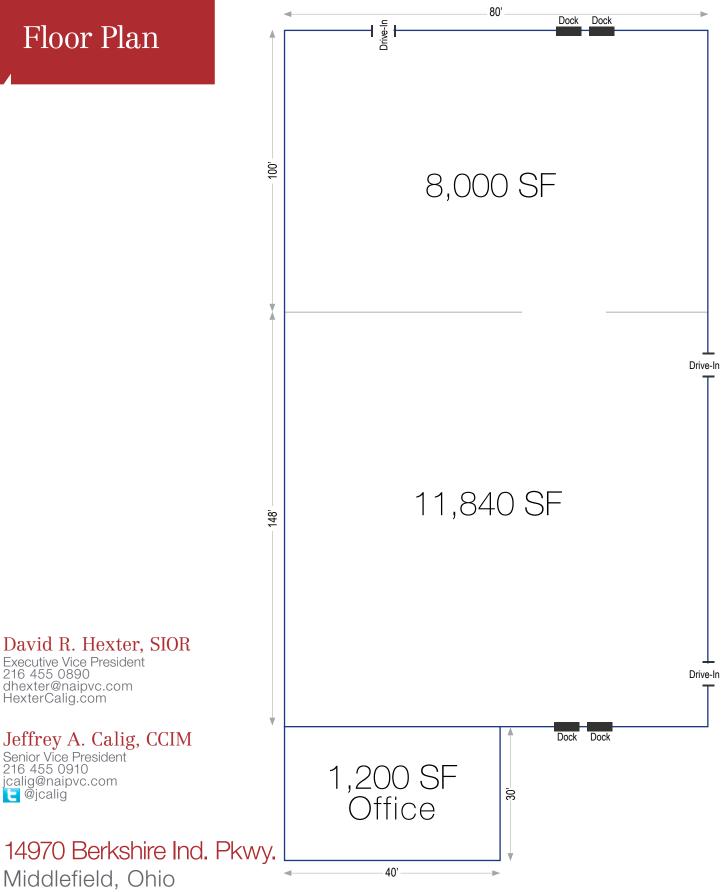

### Floor Plan

23240 Chagrin Blvd. Suite 250 Cleveland, Ohio 44122 +1 216 831 3310 naipvc.com

#### **Property Features:**

- Building size: 21,040 SF
- Warehouse area: 19,840 SF
- Office area: 1,200 SF
- Land area: 2.49 acres
- Year built: 2007, 2011 (8,000 SF addition)
- Clear height: 20'-24'
- Docks: 4 with levelers
- Drive-In doors: 3 (2- 12' high, 1- 14' high)
- Parking: Ample with large side lot
- Column spacing: Free span (no interior columns)
- Power: 240 volt/ 200 amp/ 3 phase